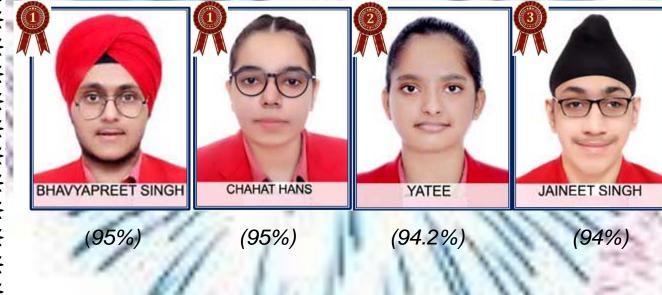

## CLASS X SCHOOL TOPPERS

| ***<br>*     | **************************************                                                                                            |    |
|--------------|-----------------------------------------------------------------------------------------------------------------------------------|----|
| *            | *                                                                                                                                 | 1  |
| *            | MATA GUJRI PUBLIC SCHOOL *   HEARTIEST CONGRATULATIONS!! *   CBSE CLASS X BOARD RESULT 2022-23 *   100 % RESULT *                 | Ŋ  |
| *            | CBSE CLASS X BOARD RESULT 2022-23                                                                                                 | 9  |
| *            | 100 % RESULT *                                                                                                                    | 2  |
| ************ | SCHOOL TOPPERS *                                                                                                                  | ē, |
| *            | <u>1st</u> - Bhavyapreet Singh (95%)                                                                                              | ٩. |
| *<br>*       | Chahat Hans (95%)                                                                                                                 | 1  |
| *            | <u>2nd</u> - Yatee (94.2%)                                                                                                        |    |
|              | <u>3rd</u> - Jaineet Singh (94%)                                                                                                  | k  |
| *<br>*       |                                                                                                                                   | P  |
| **           | 90% & above : 17/133<br>Distinctions (75% & above in aggregate) : 81/133                                                          | ł. |
| *            | First Divisions (60% & above): 123/133                                                                                            | 3  |
| *            |                                                                                                                                   | 3  |
| * *          | Subject Wise Highest Marks *                                                                                                      | H  |
| *            | Subject Highest Marks                                                                                                             | 2  |
| *            | Maths 98                                                                                                                          | Ē, |
| *            | I.T. 99(2) *                                                                                                                      | q  |
| *            | Punjabi98English98                                                                                                                | 3  |
| 不<br>米       | Science 95(8)                                                                                                                     | P  |
| *            | Social Science   96     Hindi   95(4)                                                                                             | 7  |
| <b>※</b>     | *                                                                                                                                 | 3  |
| *            |                                                                                                                                   |    |
| ***********  | Subject Wise Highest Marks **   Maths 98   I.T. 99(2)   Punjabi 98   English 98   Science 95(8)   Social Science 96   Hindi 95(4) |    |
| *            | *                                                                                                                                 | 1  |
|              | ***************************************                                                                                           |    |